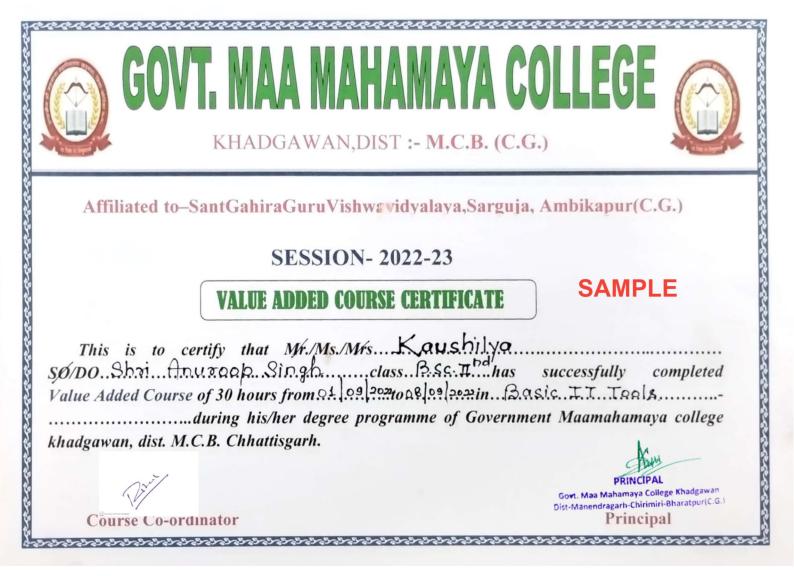

## <u>Govt. Maa Mahamaya College Khadgawan, korea (C.G.)</u> <u>Department Of Political Science</u> <u>(Value added course)</u> <u>Communication in everyday Life.</u>

**Duration:-** 30 Hours.

Learning Objective:- The Learning Objectives of this course are as follows.

Name of department-Political scienceUG. Program-For all student'sName of value added course-Communication in everyday Life.

Name of the program co-ordinator Dr. Ajay Kumar Soni Principal incharge & Asst. Pro. Political science Govt. Maa Mahamaya College Khadgawan Distt. korea (C.G.)