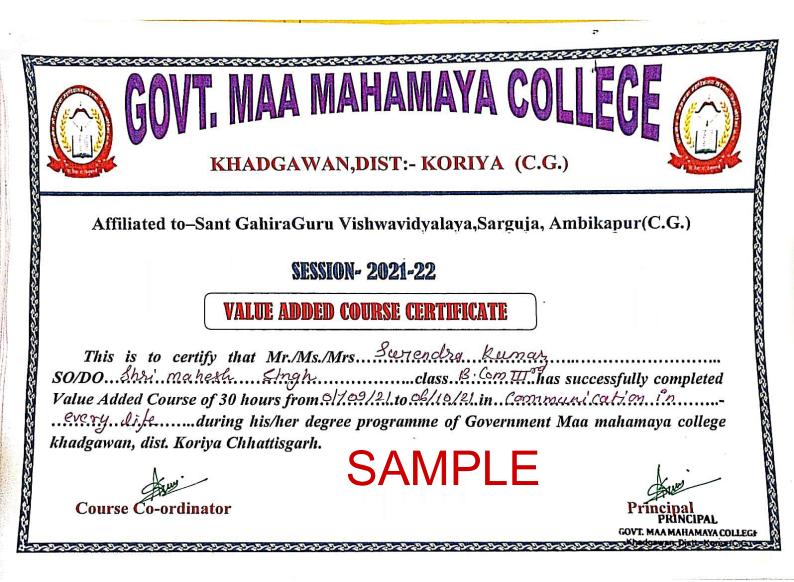

Name of department-Political scienceUG. Program-For all student'sName of value added course-Communication in everyday Life.

Name of the program co-ordinator Dr. Ajay Kumar Soni Principal incharge & Asst. Pro. Political science Govt. Maa Mahamaya College Khadgawan Distt. korea (C.G.)