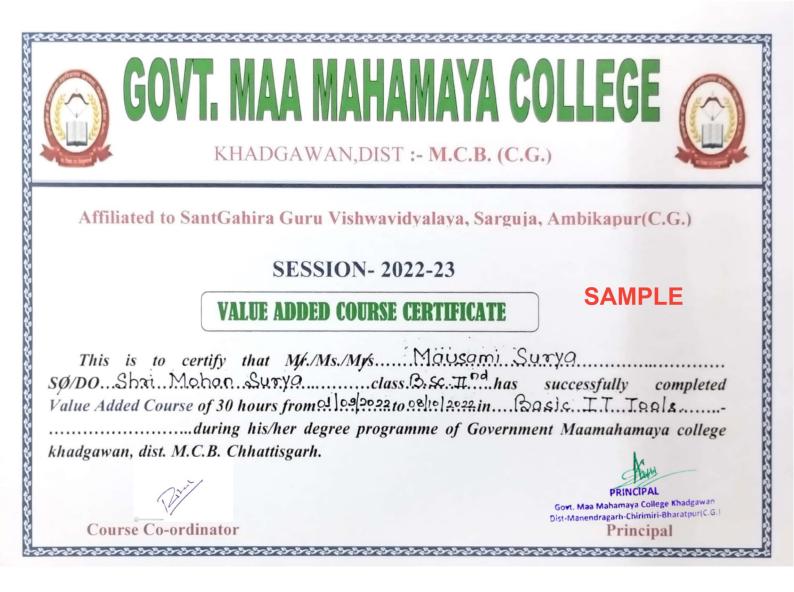

### इस पाठ्यक्रम में पंजीकरण हेतु निम्नलिखित नियम हैं:--

- 01. यह एक सर्टिफिकेट कोर्स है।
- 02. यह पाठ्यक्रम 30 घण्टों का होगा तथा कोर्स समाप्ति के पश्चात महाविद्यालय द्वारा सर्टिफिकेट प्रदान किया जायेगा।
- 03. पाठ्यक्रम पूर्णतः निःशुल्क होगा।
- 04. प्रत्येक पाठ्यक्रम में न्यूनतम एवं अधिकतम विद्यार्थी संख्या क्रमशः 20 अधिकतम 60 होगी।
- 05. कोई भी पाठ्यक्रम न्यूनतम 20 विद्यार्थियों के पंजीकृत होने पर ही प्रारंभ किया जा सकेगा।
- 06. इसमें नामांकन हेतु छात्र संबंधित विमाग के पाठ्यक्रम प्रभारी से दिनांक 20/08/2021 से 30/08/2021 तक संपर्क करें।
- 07. प्रस्तावित पाठ्यक्रम संबंधि विस्तृत जानकारी पाठ्यक्रम प्रभारी से प्राप्त की जा सकती है।

पाठ्यक्रम समन्यवयक

(डॉ. अजय कुमार सोनी) प्राचार्य शासकीय माँ महामाया महाविद्यालय जिला–कोरिया (छ.ग.) PRINCIPAL ,;OVT. MAA MAHAMAYA COLLEGF Khadgawan, Distr. Korea (C.G.)

SESSION - 2021-22