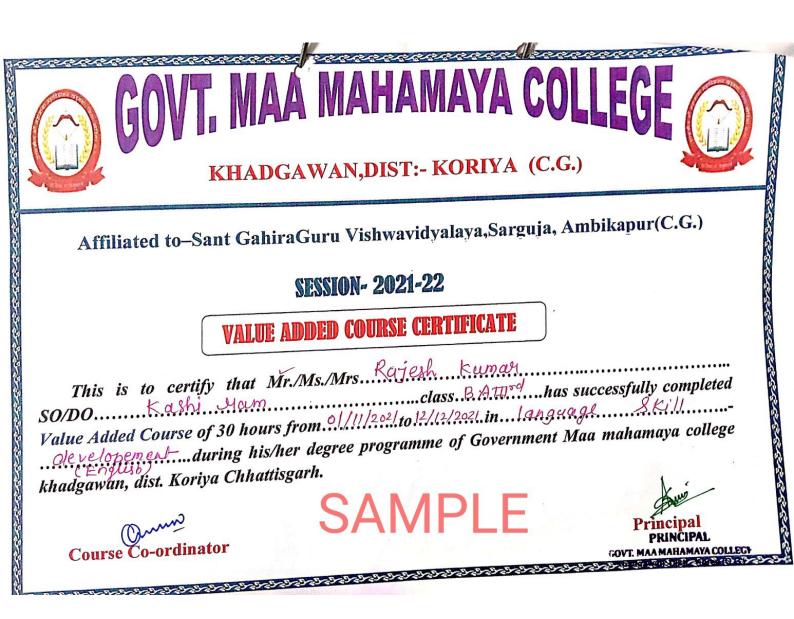

पाठ्यक्रम समन्यवयक

(डॉ. अजय कुमार सोनी) प्राचार्य शासकीय माँ महामाया महाविद्यालय जिला–कोरिया (छ.ग.) PRINCIPAL ,;OVT. MAA MAHAMAYA COLLEGF Khadgawan, Distr. Korea (C.G.)

SESSION - 2021-22

## <u>Govt. Maa Mahamaya College Khadgawan, korea (C.G.)</u> <u>Department Of Political Science</u> <u>(Value added course)</u> <u>Communication in everyday Life.</u>

**Duration:-** 30 Hours.

Learning Objective:- The Learning Objectives of this course are as follows.

Name of department-Political scienceUG. Program-For all student'sName of value added course-Communication in everyday Life.

Name of the program co-ordinator Dr. Ajay Kumar Soni Principal incharge & Asst. Pro. Political science Govt. Maa Mahamaya College Khadgawan Distt. korea (C.G.)