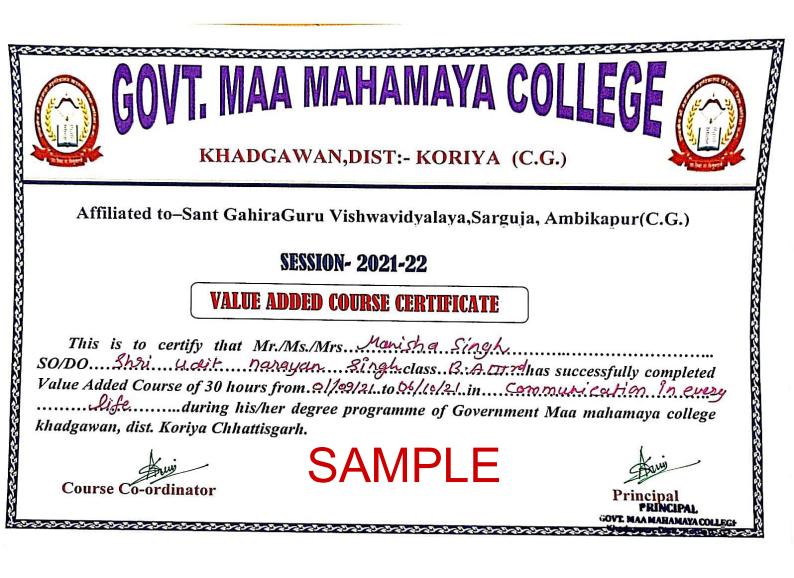

Name of department-Political scienceUG. Program-For all student'sName of value added course-Communication in everyday Life.

Name of the program co-ordinator Dr. Ajay Kumar Soni Principal incharge & Asst. Pro. Political science Govt. Maa Mahamaya College Khadgawan Distt. korea (C.G.)