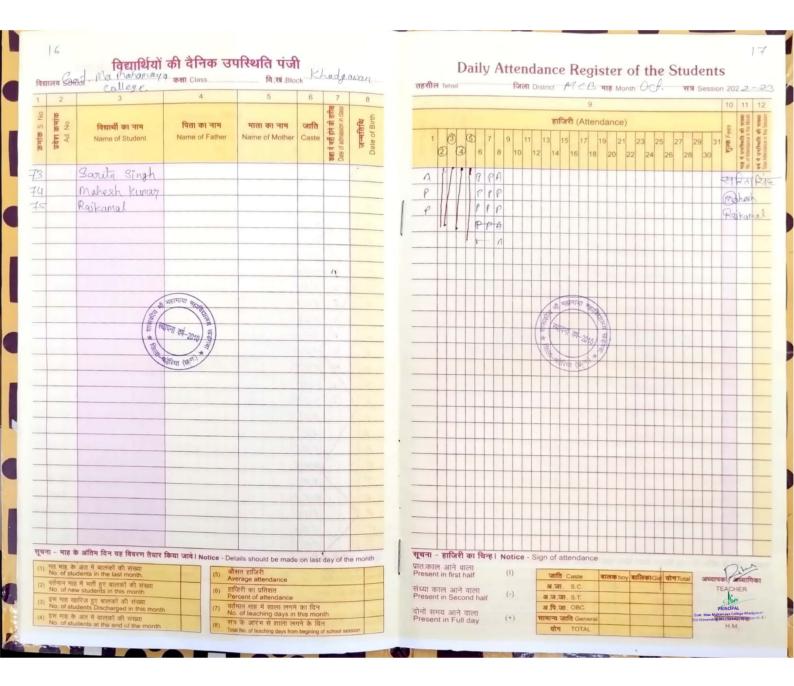

PRINCIPAL GOVT. MAA MAHAMAYA COLLEGI Khadqawan, Distt. Korea (C.G.)

|             | ालय Sch                                               | bol                                                                              | कक्षा Class                       | पि.खं.Bla                                                                                                                                                                                                                                                                                                                                                                                                                                                                                                                                                                                                                                                                                                                                                                                                                                                                                                                                                                                                                                                                                                                                                                                                                                                                                                                                                                                                                                                                                                                                                                                                                                                                                                                                                                                                                                                                          |                      | -                                                          |            |
|-------------|-------------------------------------------------------|----------------------------------------------------------------------------------|-----------------------------------|------------------------------------------------------------------------------------------------------------------------------------------------------------------------------------------------------------------------------------------------------------------------------------------------------------------------------------------------------------------------------------------------------------------------------------------------------------------------------------------------------------------------------------------------------------------------------------------------------------------------------------------------------------------------------------------------------------------------------------------------------------------------------------------------------------------------------------------------------------------------------------------------------------------------------------------------------------------------------------------------------------------------------------------------------------------------------------------------------------------------------------------------------------------------------------------------------------------------------------------------------------------------------------------------------------------------------------------------------------------------------------------------------------------------------------------------------------------------------------------------------------------------------------------------------------------------------------------------------------------------------------------------------------------------------------------------------------------------------------------------------------------------------------------------------------------------------------------------------------------------------------|----------------------|------------------------------------------------------------|------------|
| 1           | 2                                                     | 3                                                                                | 4                                 | 5                                                                                                                                                                                                                                                                                                                                                                                                                                                                                                                                                                                                                                                                                                                                                                                                                                                                                                                                                                                                                                                                                                                                                                                                                                                                                                                                                                                                                                                                                                                                                                                                                                                                                                                                                                                                                                                                                  | 6                    | 7                                                          | 8          |
| PHIP S. NO. | प्रवेश क्रमांक<br>Ad. No.                             | विद्यार्थी का नाग<br>Name of Student                                             | षित्ता का नाम<br>Name of Father   | माता का नाम<br>Name of Mother                                                                                                                                                                                                                                                                                                                                                                                                                                                                                                                                                                                                                                                                                                                                                                                                                                                                                                                                                                                                                                                                                                                                                                                                                                                                                                                                                                                                                                                                                                                                                                                                                                                                                                                                                                                                                                                      | जाति<br>Caste        | क्धा में भर्ती होने की तारीख<br>Date of admission in class | जन्मतिथि . |
| -           |                                                       |                                                                                  |                                   |                                                                                                                                                                                                                                                                                                                                                                                                                                                                                                                                                                                                                                                                                                                                                                                                                                                                                                                                                                                                                                                                                                                                                                                                                                                                                                                                                                                                                                                                                                                                                                                                                                                                                                                                                                                                                                                                                    |                      |                                                            |            |
| -           |                                                       | Acal                                                                             | DEMIC                             | -SE                                                                                                                                                                                                                                                                                                                                                                                                                                                                                                                                                                                                                                                                                                                                                                                                                                                                                                                                                                                                                                                                                                                                                                                                                                                                                                                                                                                                                                                                                                                                                                                                                                                                                                                                                                                                                                                                                | SSI                  | 01                                                         | 2          |
|             | •,•                                                   |                                                                                  | 2021-                             | 22                                                                                                                                                                                                                                                                                                                                                                                                                                                                                                                                                                                                                                                                                                                                                                                                                                                                                                                                                                                                                                                                                                                                                                                                                                                                                                                                                                                                                                                                                                                                                                                                                                                                                                                                                                                                                                                                                 |                      |                                                            |            |
| •           | 1                                                     | lame (                                                                           | DF Pr                             | OGRA                                                                                                                                                                                                                                                                                                                                                                                                                                                                                                                                                                                                                                                                                                                                                                                                                                                                                                                                                                                                                                                                                                                                                                                                                                                                                                                                                                                                                                                                                                                                                                                                                                                                                                                                                                                                                                                                               | MI                   | ME                                                         | -          |
| -           | C                                                     | ommun                                                                            | CATION                            | In I                                                                                                                                                                                                                                                                                                                                                                                                                                                                                                                                                                                                                                                                                                                                                                                                                                                                                                                                                                                                                                                                                                                                                                                                                                                                                                                                                                                                                                                                                                                                                                                                                                                                                                                                                                                                                                                                               |                      | RY                                                         | D/         |
|             | L                                                     |                                                                                  | LIFE                              |                                                                                                                                                                                                                                                                                                                                                                                                                                                                                                                                                                                                                                                                                                                                                                                                                                                                                                                                                                                                                                                                                                                                                                                                                                                                                                                                                                                                                                                                                                                                                                                                                                                                                                                                                                                                                                                                                    |                      |                                                            |            |
|             |                                                       |                                                                                  |                                   |                                                                                                                                                                                                                                                                                                                                                                                                                                                                                                                                                                                                                                                                                                                                                                                                                                                                                                                                                                                                                                                                                                                                                                                                                                                                                                                                                                                                                                                                                                                                                                                                                                                                                                                                                                                                                                                                                    |                      |                                                            |            |
|             |                                                       | 154.2                                                                            |                                   |                                                                                                                                                                                                                                                                                                                                                                                                                                                                                                                                                                                                                                                                                                                                                                                                                                                                                                                                                                                                                                                                                                                                                                                                                                                                                                                                                                                                                                                                                                                                                                                                                                                                                                                                                                                                                                                                                    | महामाया              | And I                                                      |            |
|             | <u></u>                                               |                                                                                  |                                   |                                                                                                                                                                                                                                                                                                                                                                                                                                                                                                                                                                                                                                                                                                                                                                                                                                                                                                                                                                                                                                                                                                                                                                                                                                                                                                                                                                                                                                                                                                                                                                                                                                                                                                                                                                                                                                                                                    |                      | State and                                                  | -          |
|             |                                                       |                                                                                  |                                   | * 1199                                                                                                                                                                                                                                                                                                                                                                                                                                                                                                                                                                                                                                                                                                                                                                                                                                                                                                                                                                                                                                                                                                                                                                                                                                                                                                                                                                                                                                                                                                                                                                                                                                                                                                                                                                                                                                                                             | - <del>-</del>       | 2010 AL BETTA                                              |            |
|             |                                                       |                                                                                  |                                   | State Stat | ा ज रो-<br>भीरियाः ए | A                                                          |            |
| ्यन         | - माह वे                                              |                                                                                  | किया जावे   Notice - Det          | A RITERS                                                                                                                                                                                                                                                                                                                                                                                                                                                                                                                                                                                                                                                                                                                                                                                                                                                                                                                                                                                                                                                                                                                                                                                                                                                                                                                                                                                                                                                                                                                                                                                                                                                                                                                                                                                                                                                                           | ाज रहे-<br>भीरियाः ए | 1010) A BETT                                               | e month    |
|             |                                                       | अंतिम दिन यह विवरण तैयार<br>अंत में यालकों की संख्या<br>dents in the last month. | (E) 315                           | ails should be made                                                                                                                                                                                                                                                                                                                                                                                                                                                                                                                                                                                                                                                                                                                                                                                                                                                                                                                                                                                                                                                                                                                                                                                                                                                                                                                                                                                                                                                                                                                                                                                                                                                                                                                                                                                                                                                                | ाज रहे-<br>भीरियाः ए | 1010) A BETT                                               | e month    |
| (1)<br>(2)  | गत माह के<br>No. of stud<br>वर्तमान माह<br>No. of new | अंतिम दिन यह विवरण तैयार                                                         | (5) और<br>Avi<br>(6) हार्गि<br>Pe | ails should be made                                                                                                                                                                                                                                                                                                                                                                                                                                                                                                                                                                                                                                                                                                                                                                                                                                                                                                                                                                                                                                                                                                                                                                                                                                                                                                                                                                                                                                                                                                                                                                                                                                                                                                                                                                                                                                                                | ाज रहे-<br>भीरियाः ए | 1010) A BETT                                               | e month    |

:

.....

| ()<br>विद्यार्थियों की दैनिक उपरिश्वति पंजी<br>विद्यार्थियों की दैनिक उपरिश्वति पंजी |                        |                                                                                                                                 |                  |                   |                                               |               |                                                          |                           |  |
|--------------------------------------------------------------------------------------|------------------------|---------------------------------------------------------------------------------------------------------------------------------|------------------|-------------------|-----------------------------------------------|---------------|----------------------------------------------------------|---------------------------|--|
| 1                                                                                    | 2                      | 3                                                                                                                               |                  | 1                 | 3                                             | -             |                                                          | 8                         |  |
| maria S. No.                                                                         | xden metico<br>Ad. No. | विद्यार्थी का नाम<br>Name of Student                                                                                            | থিনা ব<br>Name o | हा नाम<br>(Father | ्रुही की नाग<br>माता का पाम<br>Name of Mother | জানি<br>Caste | च्छा ने मही होने की तारीख<br>Date of actinission in cass | जन्मतिधि<br>Date of Birth |  |
| 1.                                                                                   | -                      | Sunendrakum                                                                                                                     | Maher            | dra si            | gh B. Comill'                                 | ST            |                                                          | 25 20                     |  |
| 2.                                                                                   |                        | Sangerta                                                                                                                        | Devl             | al                | Beland                                        | ST            |                                                          | 29 21                     |  |
| 3.                                                                                   |                        | Kam bai                                                                                                                         | Shig             | wobbis            | Singh B.S. MI                                 | ST            |                                                          | 3700                      |  |
| 4                                                                                    |                        | Santausingh                                                                                                                     | Chi fa           | no Kum            | as B.Sc. Art                                  | ST            |                                                          | 0802                      |  |
| 5.                                                                                   |                        | Saugu                                                                                                                           | Shri &           | Jul Sin           | L j. somid                                    | ST            |                                                          | 2122                      |  |
| 6:                                                                                   |                        | Lowi Kant-                                                                                                                      | Shriko           | unchi             | W B.Sc April                                  | ST            |                                                          | 11:00                     |  |
| <del>.</del> .                                                                       |                        | Driyanka                                                                                                                        |                  | ndras             | 0 - 1                                         | ST            |                                                          | 0211                      |  |
| 8.                                                                                   |                        | Necly                                                                                                                           | 121 0            | n nata            | V an mil                                      | OBC           |                                                          | 67.07                     |  |
| 9.                                                                                   |                        | Dal: O linde                                                                                                                    | dni              | lal               | B.S. me                                       | ST            |                                                          | 22 23                     |  |
| 0.                                                                                   |                        | Vineeta                                                                                                                         | Sisi S           | w Kha             | m.B.Sc. March                                 | ST            |                                                          | 9 200                     |  |
| 1.                                                                                   |                        | Rangeeta                                                                                                                        | -Qalp            | ratap             | B Se mrd                                      | ST            |                                                          | 01000                     |  |
| 12.                                                                                  |                        | Jantee                                                                                                                          | Shy b            | alder             | psc mind                                      | ST            |                                                          | 15 122                    |  |
| 3.                                                                                   |                        | Poop NADOVAL                                                                                                                    | Deep             | odh               | 6.Sc. m                                       | ST            | _                                                        | 1503                      |  |
| 12.                                                                                  |                        | Manhati                                                                                                                         | Shing            | Infial            | BSC.MM                                        | ST            | _                                                        | 23 24                     |  |
| 15.                                                                                  |                        | fulmati                                                                                                                         | Shei 1           | surthy            | 6. C. D. 19                                   | ST            |                                                          | 15 236                    |  |
| 16                                                                                   |                        | Manta                                                                                                                           | Sheide           | Asi               | BINDYC                                        | OBC           |                                                          | 12 250                    |  |
| 17                                                                                   |                        | funan                                                                                                                           | Shri &           | eitan             | Bak . Drd                                     | ST            | _                                                        | 212001                    |  |
| 18.                                                                                  |                        | duju                                                                                                                            | Subu             | Lel               | B.Sc. IDref                                   | OBC           | -                                                        | 17027                     |  |
| 15                                                                                   |                        | lov Eust                                                                                                                        | Shri Ka          | palan             | BAMM                                          | SC            | -                                                        | 13 200                    |  |
| 20                                                                                   |                        | Pany pertel                                                                                                                     | ShriGil          | ghangs            | palpalesAI                                    | GEN           | -                                                        | 28 24                     |  |
| 21.                                                                                  |                        | Squibi                                                                                                                          | Shike            | ntal              | B.A.M.                                        | ST            | -                                                        | 28 02                     |  |
| 22                                                                                   |                        | manisha Sing                                                                                                                    | Udit             | narry             | ang lingh Fat                                 | ST            |                                                          | Sing                      |  |
| 22                                                                                   |                        | Neesewati                                                                                                                       | Chrima           | en Sing           | BADY                                          | ST            |                                                          | 1004                      |  |
| 22                                                                                   | ł                      | KuAnila.                                                                                                                        | Shri Sh          | yonte             | (BAID)"                                       | BC            | of the                                                   | 11-99                     |  |
| n a                                                                                  |                        | क अंतिम दिन यह विवरण तैयार                                                                                                      | किया जावे। N     | ्र औस             | ils should be made e<br>त हाजिया              | un labi Ga    | ay or me                                                 |                           |  |
| (1)                                                                                  | No. of st              | जंत में बालको की संख्या<br>idents in the last month.                                                                            |                  | (5) Aver          | age attendance<br>री का प्रतिशत               | -             |                                                          | -                         |  |
| (2)                                                                                  | No. of ne              | ह ने मती हुए बालको की सञ्जा<br>w students in this month                                                                         | -                | Perc              | ent of attendance                             | চা বিব        | -                                                        |                           |  |
| (1)                                                                                  | SA HE C                | प्रदित्र हुए दालको की संख्या<br>udents Discharged in this month<br>5 जंत में दालकों की संख्या<br>udents at the end of the month |                  | NO.               | of teaching days in th<br>के आरभ से शाला लग-  | his month     | -                                                        | -                         |  |